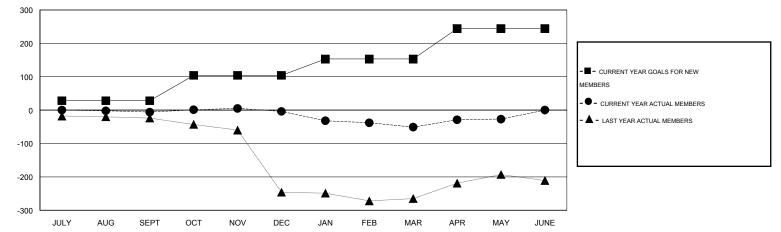

## LOCATION MACEDONIA (FYROM)

GMT CA 4

| Clubs                                      |                  |           |                  |                  | Members                                    |                    |                                     |                    |                  |  |
|--------------------------------------------|------------------|-----------|------------------|------------------|--------------------------------------------|--------------------|-------------------------------------|--------------------|------------------|--|
| RESULTS FOR 2014-2015                      |                  |           |                  |                  | RESULTS FOR 2014-2015                      |                    |                                     |                    |                  |  |
| QUARTER                                    | NEW CLUB<br>GOAL | NEW CLUBS | DROPPED<br>CLUBS | NET<br>GAIN/LOSS | QUARTER                                    | NEW MEMBER<br>GOAL | CHARTER AND<br>NEW MEMBERS<br>ADDED | DROPPED<br>MEMBERS | NET<br>GAIN/LOSS |  |
| JULY/AUG/SEPT                              | 1<br>3           | 0         | 0                | 0<br>-1          | JULY/AUG/SEPT                              | 28<br>76           | 25<br>78                            | 31<br>76           | -6<br>2          |  |
| OCT/NOV/DEC<br>JAN/FEB/MAR<br>APR/MAY/JUNE | 2<br>4           | 0         | 1<br>1           | 1                | OCT/NOV/DEC<br>JAN/FEB/MAR<br>APR/MAY/JUNE | 49<br>91           | 20<br>40                            | 67<br>16           | -47<br>24        |  |