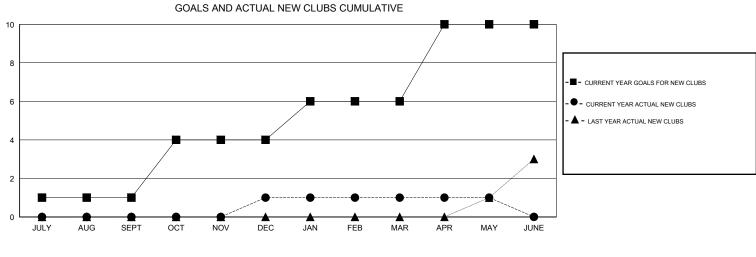

## LOCATION MACEDONIA (FYROM)

GMT CA 4

| Clubs                                      |                  |           |                  |                  | Members                                    |                    |                                     |                    |                  |  |
|--------------------------------------------|------------------|-----------|------------------|------------------|--------------------------------------------|--------------------|-------------------------------------|--------------------|------------------|--|
| RESULTS FOR 2014-2015                      |                  |           |                  |                  | RESULTS FOR 2014-2015                      |                    |                                     |                    |                  |  |
| QUARTER                                    | NEW CLUB<br>GOAL | NEW CLUBS | DROPPED<br>CLUBS | NET<br>GAIN/LOSS | QUARTER                                    | NEW MEMBER<br>GOAL | CHARTER AND<br>NEW MEMBERS<br>ADDED | DROPPED<br>MEMBERS | NET<br>GAIN/LOSS |  |
| JULY/AUG/SEPT                              | 1<br>3           | 0         | 0                | 0<br>-1          | JULY/AUG/SEPT                              | 28<br>76           | 25<br>78                            | 31<br>76           | -6<br>2          |  |
| OCT/NOV/DEC<br>JAN/FEB/MAR<br>APR/MAY/JUNE | 2<br>4           | 0         | 1<br>1           | 1                | OCT/NOV/DEC<br>JAN/FEB/MAR<br>APR/MAY/JUNE | 49<br>91           | 20<br>40                            | 67<br>16           | -47<br>24        |  |